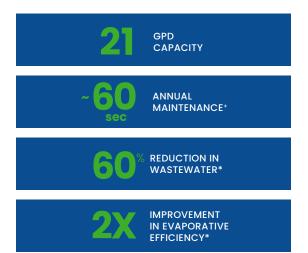

## Better Performance, Less Wastewater\*

Series 720 Fan-Powered **Evaporative Humidifier** 

CAPACITY\*\* 21 GPD

**Featuring** 

Hy()roCore, technology

#### Up to 21 GPD

High speed for maximum output or low speed for reduced noise and minimal capacity impact

#### **Hybrid Fan**

Enhanced airflow for increased output and efficiency

#### **Distribution Tray**

Ensures even water flow, accommodating imperfect installations

#### **Recirculation Valve**

Recirculation valve minimizes water usage while maintaining optimal panel saturation

### Reversible Design

Optimizes performance and accessibility for both horizontal, vertical furnace airflow, and challenging installs.

\*Compared to the AprilAire 700 Humidifier

\*\*Compared to leading evaporative humidifier claimed capacities