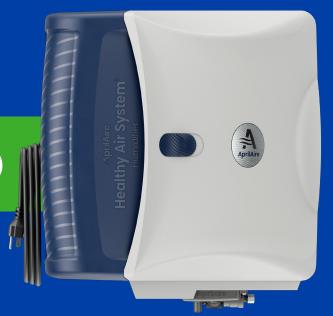

## Better Performance, Less Wastewater\*

Series 720 Fan-Powered **Evaporative Humidifier** 

CAPACITY\*\* 21 GPD

**Featuring** 

Hy()roCore, technology

#### WHY THE 720 HUMIDIFIER

Annual maintenance and service is now easier than ever with a one-piece disposable HydroCore™ and new maintenance-free strainer.

Superior sustainability

HydroCore™ Technology recirculates water for 60% less wastewater\* down the drain.

The AprilAire 720 Humidifier is the Best Evaporative Solution for Heat Pumps and High Efficiency Furnaces.