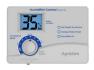

#### **Included Controls**

Uses the same trusted controls and wiring as the Model 700.

Model 60 (720A) Automatic Humidistat Model 4655 (720M) Manual Humidistat

Form No. XXXXXXX • 04.24
© 2024 AprilAire | aprilairepartners.com | 800.334.6011
AprilAire reserves the right to change specifications without notice.