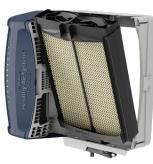

#### HydroCore™

The one-piece core is designed for effortless maintenance, and includes the water panel, feed tube, and frame. HydroCore™ comes ready-to-use.

#### WHY THE 720 HUMIDIFIER

Annual maintenance and service is now easier than ever with a one-piece disposable HydroCore™ and new maintenance-free strainer.

Superior sustainability

HydroCore™ Technology recirculates water for 60% less wastewater\* down the drain.

Plus, the HydroCore™ is made with recycled plastic.

Distribution Tray allows for up to 3 degrees out of level.

Catch All Tray designed to reduce leakage risk.

Install fan on left or right.

**Did You Know?** 