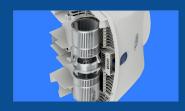

#### **Hybrid Fan**

Enhanced airflow for increased output and efficiency

### Reversible Design

Optimizes performance and accessibility for both horizontal, vertical furnace airflow, and challenging installs.

\*Compared to the AprilAire 700 Humidifier

\*\*Compared to leading evaporative humidifier claimed capacities